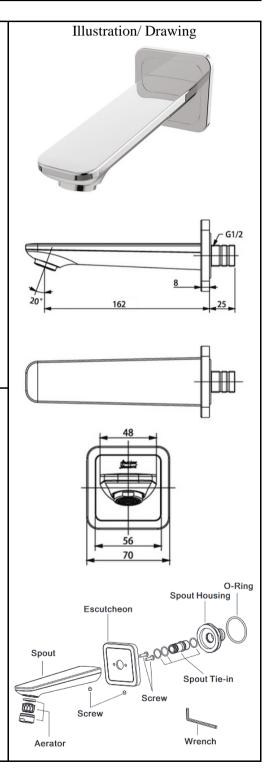

## SANITARY WARE SPECIFICATION SHEET

Item Descriptions American Standard (PRC) "Milano" Brass wall mount bath tub spout in chrome finish **Dimensions** Refer to drawing Model FFAS9714-000500BC0 Material/Finish Brass / Chrome Finish Manufacturer American Standard (PRC) Source Acme Sanitary Ware Co. Ltd Mr. Eric Wong/ Mr. Don Yuen Contact Tel/Fax (852) 2388-7171 / (852) 2710-8012 E-mail acme@acmesanitary.com.hk Website www.acmesanitary.com.hk

- Solid brass body construction ensures durability and reliability for the life
- easily installed and offers greater water efficiency and a splash-free experience
- Mirror look technology, is highly reflective for a mirror-like look and keep it a life long bright