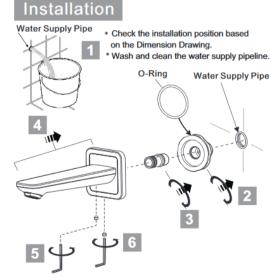

# Maintenance

### Repairing

\* When you repair the faucet you will need to shut off hot/cold water supply by closing the water supply valve.

#### Cleaning the surface of faucet

- \* Rinse the product with clean water.
- \* Dry with soft cotton flannel cloth.
- \* Do not clean the product with acid, polish, abrasives, harsh cleaners, or cloth with a harsh surface as these products may damage the finish.

#### Conditions for use

- \* Recommended water pressure condition: 0.1~0.5Mpa.
- \* Environment Temperature: 1~55°C.
- \* Not for use as a steam outlet.